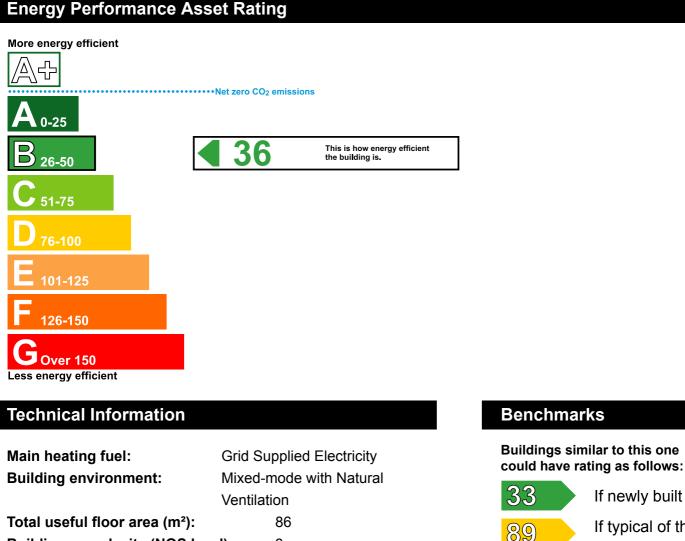

This certificate shows the energy rating of this building. It indicates the energy efficiency of the building fabric and the heating, ventilation, cooling and lighting systems. The rating is compared to two benchmarks for this type of building: one appropriate for new buildings and one appropriate for existing buildings. There is more advice on how to interpret this information on the Government's website www.communities.gov.uk/epbd.

3

26.15

If newly built If typical of the

existing stock